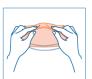

## \* Donning procedure

1. Please inspect the respirator prior to each use to assure there is no damage, and then separate respirator to open.

2. Bend the nosepiece to conform respirator to your nose.

3. Hold the center of headbands separately.

6. Form the nosepiece tightly to your face by using the fingers of both hands, form the nose piece to the nose.

 Hang the lower part on your chin and bring both bands over your head.

5. Place the upper band at your crown and the lower band at your neck.