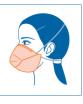

## \* Donning procedure

1. Please inspect the respirator prior to each use to assure there is no damage, and then separate respirator to open.

2. Bend the nosepiece to conform respirator to your nose.

3. Hold the center of headbands separately.

6. Form the nosepiece tightly to your face by using the fingers of both hands, form the nose piece to the nose.

 Hang the lower part on your chin and bring both bands over your head.

5. Place the upper band at your crown and the lower band at your neck.