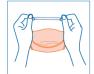

6. Form the nosepiece tightly to your face by using the fingers of both hands, form the nose piece to the nose.

 Hang the lower part on your chin and bring both bands over your head.

5. Place the upper band at your crown and the lower band at your neck.