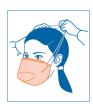

6. Form the nosepiece tightly to your face by using the fingers of both hands, form the nose piece to the nose.

 Hang the lower part on your chin and bring both bands over your head.

5. Place the upper band at your crown and the lower band at your neck.

% Using both hands, over the whole of the respirator to check the fit-breathing out to make sure that no breath escapes from around the nose, checks or edges of the respirator.