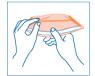

## \* Donning procedure

1. Please inspect the respirator prior to each use to assure there is no damage, and then separate respirator to open.

2. Bend the nosepiece to conform respirator to your nose.

3. Hold the center of headbands separately.