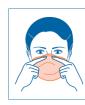

6. Form the nosepiece tightly to your face by using the fingers of both hands, form the nose piece to the nose.

 Hang the lower part on your chin and bring both bands over your head.

5. Place the upper band at your crown and the lower band at your neck.

% Using both hands, over the whole of the respirator to check the fit-breathing out to make sure that no breath escapes from around the nose, checks or edges of the respirator.