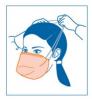

6. Form the nosepiece tightly to your face by using the fingers of both hands, form the nose piece to the nose.

 Hang the lower part on your chin and bring both bands over your head.

5. Place the upper band at your crown and the lower band at your neck.