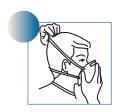

# Step 4

Adjust headbands for comfortable fit. Push the nosepiece inward with your fingertips to conform to the shape of your nose.