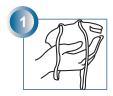

#### Step 1

Hold respirator in your hand as shown, with the nosepiece at your fingertips and the headbands hanging freely below your hand.