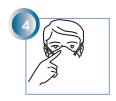

## Step 5

Cup both hands over the mask, checking for tightness, Inhale sharply, negative pressure should be felt in the mask, Re-adjust as necessary.

#### Caution:

The respirator should be fit checked for each wearing. Place both hands completely over the respirator and exhale. If air leaks around nose of the edges, adjust the nosepiece and/or headbands until a good fit is achieved.