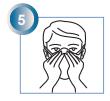

## Step 5

Cup both hands over the mask, checking for tightness, Inhale sharply, negative pressure should be felt in the mask, Re-adjust as necessary.