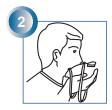

#### Step 2

Place respirator under your chin with the nosepiece up. Pull the top headband to top back of head.

## Step 3

Pull the bottom headband overhead and place around neck below ears.